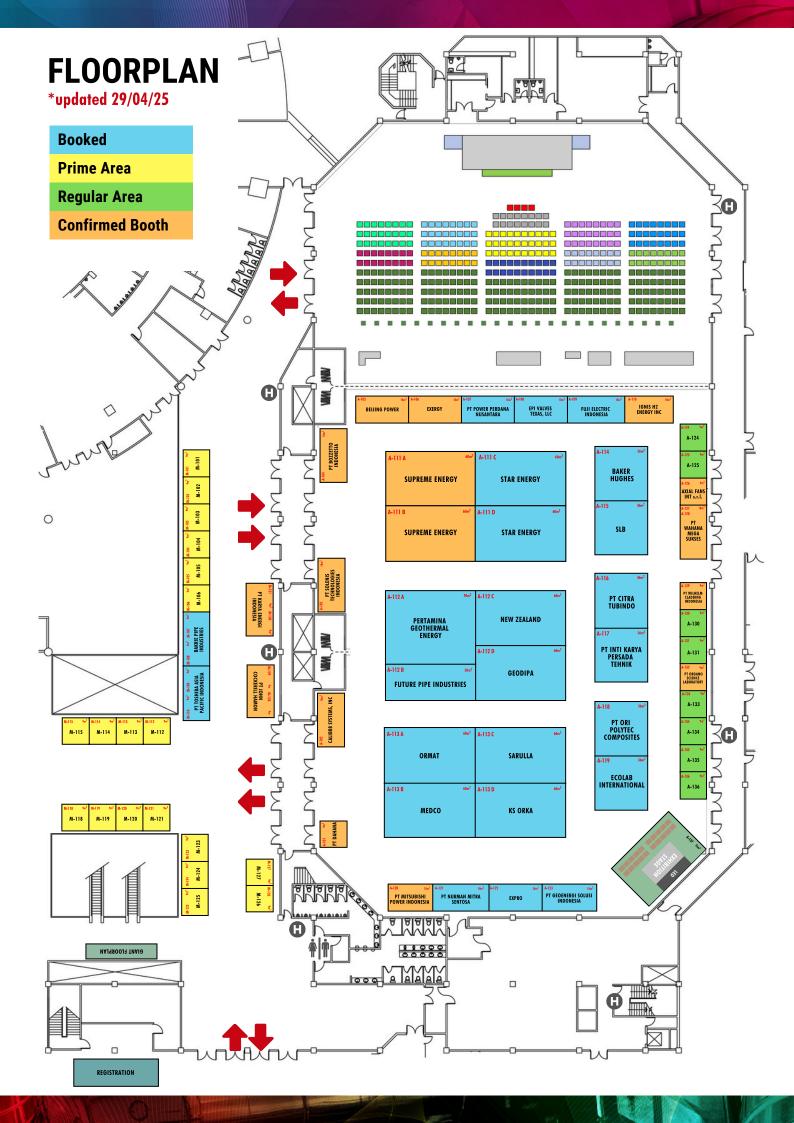

### PROGRAM HIGHLIGHT ABOUT THE EXHIBITION

The IIGCE Exhibition is the largest and most significant geothermal event in the world, attracting over 6.000 visitors in just three days. This exhibition offers a unique platform to showcase cutting-edge geothermal technologies, equipment, and services in Indonesia-one of the world's leading geothermal energy producers.

The event serves as a hub for industry leaders and professionals to connect, exchange knowledge, and explore innovations in geothermal technology and related services.

Standard Shell Scheme space is available to exhibitors:

#### **PRIME AREA**

IDR 5.500.000\*/m<sup>2</sup> | USD 500/m<sup>2</sup>

#### **REGULAR AREA**

IDR 5.000.000\*/m<sup>2</sup> | USD 450/m<sup>2</sup>

- Shell Scheme of 9m<sup>2</sup> (3mx3m) with Fascia Label displaying Company Name (Stand Sign)
- Complimentary Convention ID Badge(s) based on booth size
- 60-word Company Profile in the E-Program Book
- · Free Electricity 2 Ampere, 2 TL White 40 Watt
- 1 Table, 2 Chairs and Trash Bin