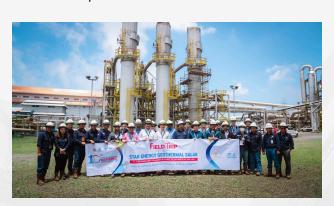

#### Field Trip

#### Fri-Sun, 19-21 September 2025 Blawan Ijen Geothermal

This year's field trip will take participants to Blawan Ijen Geothermal Field in East Java, Indonesia. The site highlights Indonesia's geothermal potential and commitment to sustainable energy development.

Limited Participants.