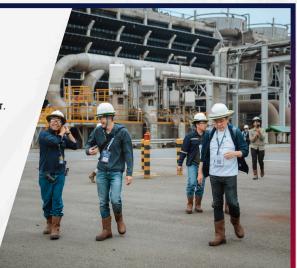

#### Field Trip

#### Fri-Sun, 19-21 September 2025 Blawan Ijen Geothermal

This year's field trip will take participants to Blawan Ijen Geothermal Field in East Java, Indonesia. The site highlights Indonesia's geothermal potential and commitment to sustainable energy development.

Limited Participants.